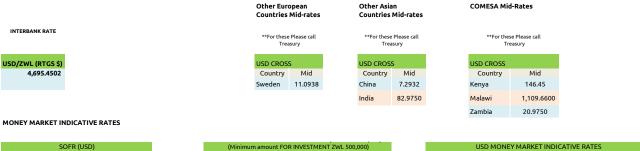

| SOFR (USD) |          |          | (Minimum amount FOR INVESTMENT ZWL 500,000) |         |         |          |        | USD MONEY MARKET INDICATIVE RATES |         |         |         |          |  |
|------------|----------|----------|---------------------------------------------|---------|---------|----------|--------|-----------------------------------|---------|---------|---------|----------|--|
| 1 Month    | 3 Months | 6 Months | 30 Days                                     | 60 Days | 90 Days | 180 Days | 1 Year |                                   | 30 Days | 60 Days | 90 Days | 180 Days |  |
| 5.31325%   | 5.21517% | 5.10348% | 50.00%                                      | 50.00%  | 50.00%  | 51.00%   | 52.00% | 5-100K                            | 2.50%   | 2.75%   | 3.00%   | 3.25%    |  |
|            |          |          |                                             |         |         |          |        | 101-250K                          | 4.00%   | 4.50%   | 5.00%   | 6.00%    |  |
|            |          |          |                                             |         |         |          |        | 251-500K                          | 5.00%   | 5.50%   | 6.00%   | 7.00%    |  |