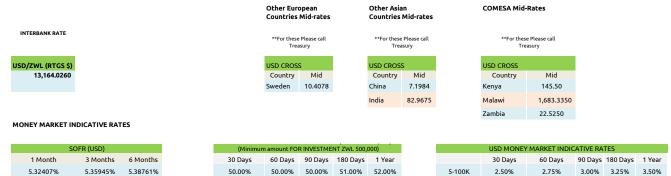

## Foreign Currency Exchange rates

|         | *CONVENTIONAL QUOTES |          |          | *CONVENTIONAL QUOTES |          |          | *CONVENTIONAL QUOTES |          |          | *CONVENTIONAL QUOTES   |             |             |
|---------|----------------------|----------|----------|----------------------|----------|----------|----------------------|----------|----------|------------------------|-------------|-------------|
|         | USD CROSS RATES      |          |          | GBP CROSS RATES      |          |          | EUR CROSS RATES      |          |          | ZWL CROSS RATES (WBWS) |             |             |
| Country | Buy                  | Sell     | Mid      | Buy                  | Sell     | Mid      | Buy                  | Sell     | Mid      | Buy                    | Sell        | Mid         |
| USD     |                      |          |          |                      |          |          |                      |          |          | 12769.1052             | 14,480.4286 | 13,164.0260 |
| ZAR     | 18.0367              | 19.9352  | 18.9860  | 22.7027              | 25.0925  | 23.8976  | 19.4255              | 21.4703  | 20.4479  | 0.0014                 | 0.0015      | 0.0014      |
| EURO    | 1.0232               | 1.1309   | 1.0770   |                      |          |          |                      |          |          | 13,823.2146            | 14,532.0974 | 14,177.6560 |
| GBP     | 1.1958               | 1.3216   | 1.2587   |                      |          |          | 0.8128               | 0.8984   | 0.8556   | 16,155.3205            | 16,983.7985 | 16,569.5595 |
| BWP     | 0.0694               | 0.0767   | 0.0730   | 16.3803              | 18.1046  | 17.2425  | 14.0158              | 15.4911  | 14.7534  | 936.9496               | 984.9982    | 960.9739    |
| JPY     | 142.8500             | 157.8800 | 150.3650 | 179.8012             | 198.7276 | 189.2644 | 153.8459             | 170.0403 | 161.9431 | 0.0111                 | 0.0117      | 0.0114      |
| AUD     | 0.6205               | 0.6859   | 0.6532   | 1.8306               | 2.0233   | 1.9270   | 1.5664               | 1.7312   | 1.6488   | 8383.7732              | 8813.7103   | 8598.7418   |
| CAD     | 1.2829               | 1.4179   | 1.3504   | 1.6148               | 1.7847   | 1.6997   | 1.3817               | 1.5271   | 1.4544   | 0.0001                 | 0.0001      | 0.0001      |
| CHF     | 0.8387               | 0.9269   | 0.8828   | 1.0556               | 1.1667   | 1.1112   | 0.9032               | 0.9983   | 0.9508   | 0.0001                 | 0.0001      | 0.0001      |

Under the conventional quotes, the USD is the base currency in all instances except for the following currencies, EUR, GBP, AUD and BWP.

For other currencies against RTGS Dollar, the client needs to buy USD and use converntional rates against the USD.