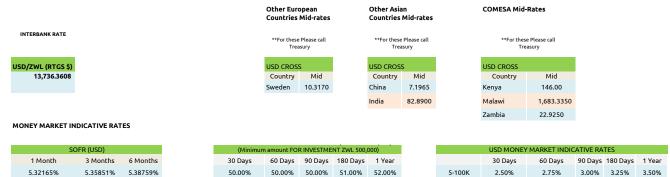

## Foreign Currency Exchange rates

|         | *CONVENTIONAL   | QUOTES   |          | *CONVENTIONAL QUOTES |          |          | *CONVENTIONAL QUOTES |          |          | *CONVENTIONAL QUOTES   |             |             |
|---------|-----------------|----------|----------|----------------------|----------|----------|----------------------|----------|----------|------------------------|-------------|-------------|
|         | USD CROSS RATES |          |          | GBP CROSS RATES      |          |          | EUR CROSS RATES      |          |          | ZWL CROSS RATES (WBWS) |             |             |
| Country | Buy             | Sell     | Mid      | Buy                  | Sell     | Mid      | Buy                  | Sell     | Mid      | Buy                    | Sell        | Mid         |
| USD     |                 |          |          |                      |          |          |                      |          |          | 13324.2700             | 15,109.9969 | 13,736.3608 |
| ZAR     | 18.2015         | 20.1175  | 19.1595  | 23.0459              | 25.4717  | 24.2588  | 19.7004              | 21.7742  | 20.7373  | 0.0014                 | 0.0014      | 0.0014      |
| EURO    | 1.0282          | 1.1365   | 1.0824   |                      |          |          |                      |          |          | 14,495.8614            | 15,239.2389 | 14,867.5501 |
| GBP     | 1.2028          | 1.3295   | 1.2662   |                      |          |          | 0.8121               | 0.8975   | 0.8548   | 16,957.4859            | 17,827.1006 | 17,392.2932 |
| BWP     | 0.0691          | 0.0763   | 0.0727   | 16.5453              | 18.2869  | 17.4161  | 14.1435              | 15.6323  | 14.8879  | 973.6676               | 1023.5993   | 998.6334    |
| JPY     | 143.1000        | 158.1700 | 150.6350 | 181.1902             | 200.2628 | 190.7265 | 154.8878             | 171.1918 | 163.0398 | 0.0107                 | 0.0112      | 0.0110      |
| AUD     | 0.6241          | 0.6898   | 0.6570   | 1.8309               | 2.0237   | 1.9273   | 1.5652               | 1.7299   | 1.6475   | 8798.4997              | 9249.7048   | 9024.1022   |
| CAD     | 1.2807          | 1.4156   | 1.3482   | 1.6216               | 1.7923   | 1.7070   | 1.3862               | 1.5321   | 1.4592   | 0.0001                 | 0.0001      | 0.0001      |
| CHF     | 0.8369          | 0.9249   | 0.8809   | 1.0596               | 1.1711   | 1.1154   | 0.9058               | 1.0011   | 0.9534   | 0.0001                 | 0.0001      | 0.0001      |

Under the conventional quotes, the USD is the base currency in all instances except for the following currencies, EUR, GBP, AUD and BWP.

For other currencies against RTGS Dollar, the client needs to buy USD and use converntional rates against the USD.