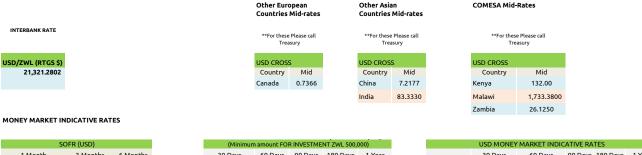

## Foreign Currency Exchange rates

|         | *CONVENTIONAL C | QUOTES   |          | *CONVENTIONAL QUOTES |          |          | *CONVENTIONAL QUOTES |          |          | *CONVENTIONAL QUOTES   |             |             |  |
|---------|-----------------|----------|----------|----------------------|----------|----------|----------------------|----------|----------|------------------------|-------------|-------------|--|
|         | USD CROSS RATES |          |          | GBP CROSS RATES      |          |          | EUR CROSS RATES      |          |          | ZWL CROSS RATES (WBWS) |             |             |  |
| Country | Buy             | Sell     | Mid      | Buy                  | Sell     | Mid      | Buy                  | Sell     | Mid      | Buy                    | Sell        | Mid         |  |
| USD     |                 |          |          |                      |          |          |                      |          |          | 20681.6418             | 23,453.4082 | 21,321.2802 |  |
| ZAR     | 17.9166         | 19.8025  | 18.8596  | 22.6717              | 25.0581  | 23.8649  | 19.4413              | 21.4877  | 20.4645  | 0.0009                 | 0.0009      | 0.0009      |  |
| EUR     | 1.0308          | 1.1394   | 1.0851   |                      |          |          |                      |          |          | 22,557.3281            | 23,714.1142 | 23,135.7211 |  |
| GBP     | 1.2021          | 1.3287   | 1.2654   |                      |          |          | 0.8146               | 0.9004   | 0.8575   | 26,305.4493            | 27,654.4467 | 26,979.9480 |  |
| BWP     | 0.0694          | 0.0768   | 0.0731   | 16.4563              | 18.1885  | 17.3224  | 14.1115              | 15.5969  | 14.8542  | 1518.5815              | 1596.4575   | 1557.5195   |  |
| JPY     | 143.7600        | 158.8900 | 151.3250 | 181.9123             | 201.0610 | 191.4867 | 155.9926             | 172.4129 | 164.2028 | 0.0069                 | 0.0073      | 0.0071      |  |
| AUD     | 0.6218          | 0.6872   | 0.6545   | 1.8367               | 2.0301   | 1.9334   | 1.5750               | 1.7408   | 1.6579   | 13605.9084             | 14303.6473  | 13954.7779  |  |
| CAD     | 1.2898          | 1.4255   | 1.3577   | 1.6321               | 1.8039   | 1.7180   | 1.3995               | 1.5468   | 1.4732   | 0.0001                 | 0.0001      | 0.0001      |  |
| CHF     | 0.8550          | 0.9451   | 0.9001   | 1.0820               | 1.1959   | 1.1389   | 0.9278               | 1.0255   | 0.9766   | 0.0000                 | 0.0000      | 0.0000      |  |

Under the conventional quotes, the USD is the base currency in all instances except for the following currencies, EUR, GBP, AUD and BWP.

For other currencies against RTGS Dollar, the client needs to buy USD and use converntional rates against the USD.