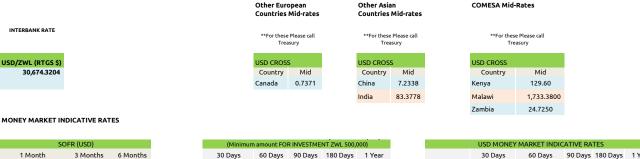

## Foreign Currency Exchange rates

|         | *CONVENTIONAL C | QUOTES   |          | *CONVENTIONAL QUOTES |          |          | *CONVENTIONAL QUOTES |          |          | *CONVENTIONAL QUOTES   |             |             |  |
|---------|-----------------|----------|----------|----------------------|----------|----------|----------------------|----------|----------|------------------------|-------------|-------------|--|
|         | USD CROSS RATES |          |          | GBP CROSS RATES      |          |          | EUR CROSS RATES      |          |          | ZWL CROSS RATES (WBWS) |             |             |  |
| Country | Buy             | Sell     | Mid      | Buy                  | Sell     | Mid      | Buy                  | Sell     | Mid      | Buy                    | Sell        | Mid         |  |
| USD     |                 |          |          |                      |          |          |                      |          |          | 29,754.0908            | 33,741.7524 | 30,674.3204 |  |
| ZAR     | 17.7579         | 19.6271  | 18.6925  | 22.4077              | 24.7665  | 23.5871  | 19.2318              | 21.2562  | 20.2440  | 0.0006                 | 0.0006      | 0.0006      |  |
| EUR     | 1.0289          | 1.1372   | 1.0830   |                      |          |          |                      |          |          | 32,389.7818            | 34,050.7962 | 33,220.2890 |  |
| GBP     | 1.1988          | 1.3249   | 1.2619   |                      |          |          | 0.8154               | 0.9012   | 0.8583   | 37,738.7314            | 39,674.0510 | 38,706.3912 |  |
| BWP     | 0.0697          | 0.0771   | 0.0734   | 16.3318              | 18.0510  | 17.1914  | 14.0170              | 15.4925  | 14.7548  | 2195.2077              | 2307.7825   | 2251.4951   |  |
| JPY     | 143.6900        | 158.8200 | 151.2550 | 181.3181             | 200.4042 | 190.8611 | 155.6187             | 171.9996 | 163.8092 | 0.0048                 | 0.0051      | 0.0049      |  |
| AUD     | 0.6246          | 0.6904   | 0.6575   | 1.8232               | 2.0151   | 1.9192   | 1.5648               | 1.7295   | 1.6471   | 19664.1565             | 20672.5748  | 20168.3657  |  |
| CAD     | 1.2888          | 1.4244   | 1.3566   | 1.6262               | 1.7974   | 1.7118   | 1.3957               | 1.5427   | 1.4692   | 0.0000                 | 0.0000      | 0.0000      |  |
| CHF     | 0.8569          | 0.9471   | 0.9020   | 1.0813               | 1.1951   | 1.1382   | 0.9280               | 1.0257   | 0.9769   | 0.0000                 | 0.0000      | 0.0000      |  |

Under the conventional quotes, the USD is the base currency in all instances except for the following currencies, EUR, GBP, AUD and BWP.

For other currencies against RTGS Dollar, the client needs to buy USD and use converntional rates against the USD.

| 1 Month  | 3 Months | 6 Months | 30 Days | 60 Days | 90 Days | 180 Days | 1 Year |          | 30 Days | 60 Days | 90 Days | 180 Days | 1 Year |
|----------|----------|----------|---------|---------|---------|----------|--------|----------|---------|---------|---------|----------|--------|
| 5.32868% | 5.34762% | 5.38959% | 50.00%  | 50.00%  | 50.00%  | 51.00%   | 52.00% | 5-100K   | 2.50%   | 2.75%   | 3.00%   | 3.25%    | 3.50%  |
|          |          |          |         |         |         |          |        | 101-250K | 4.00%   | 4.50%   | 5.00%   | 6.00%    | 7.00%  |
|          |          |          |         |         |         |          |        | 251-500K | 5.00%   | 5.50%   | 6.00%   | 7.00%    | 8.00%  |